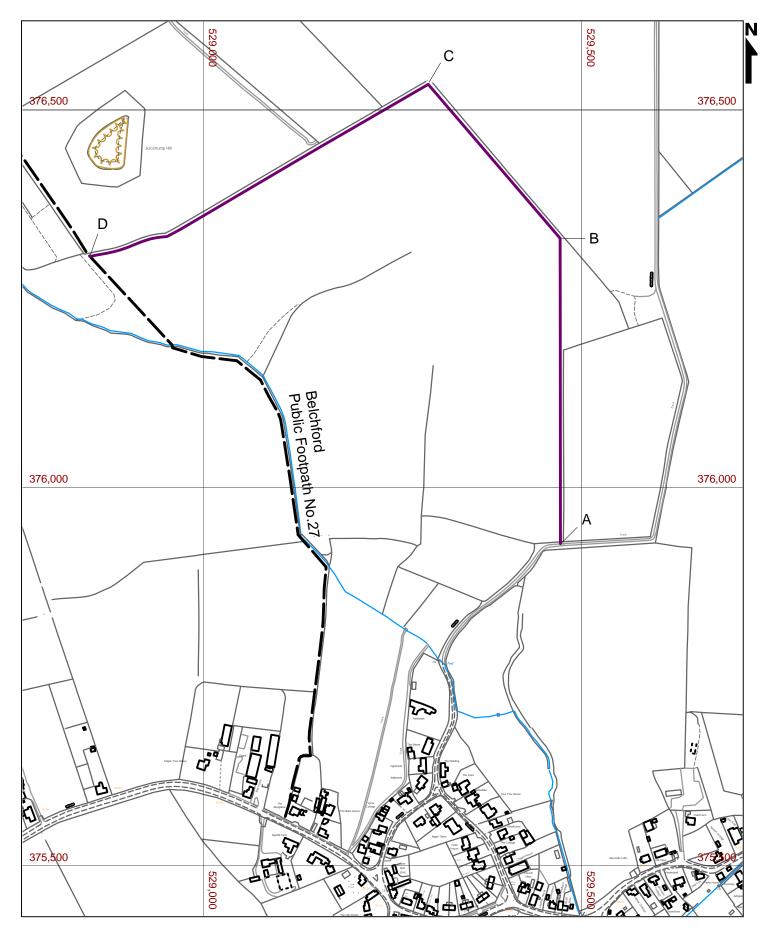

| KEY   Public Footpath   Addition of   Public Footpath No.1212                                                                                                                                                                                                                                                                                | Lincolnshire<br>COUNTY COUNCIL<br>Working for a better future | BELCHFORD - Addition of Public<br>Footpath Number 1212, between<br>Ings Lane and Public Footpath No.27     |
|----------------------------------------------------------------------------------------------------------------------------------------------------------------------------------------------------------------------------------------------------------------------------------------------------------------------------------------------|---------------------------------------------------------------|------------------------------------------------------------------------------------------------------------|
| Drawing Ref: 2023/006/DMMO421/A4                                                                                                                                                                                                                                                                                                             | Date: 24/08/2023                                              | Scale: 1: 5,000 (@A4)                                                                                      |
| The map is reproduced from Ordnance Survey materials with the permission of Ordnance<br>Survey on behalf of the Controller of His Majesty's Stationery Office Crown Copyrights.<br>Unauthorised reproduction infringes Crown Copyright and may lead to prosecution or<br>civil proceedings. Lincolnshire County Council Licence No.100025370 |                                                               | Public Rights of Way & Access<br>Lincolnshire County Council<br>County Offices, Newland, Lincoln, LN1 1YL. |